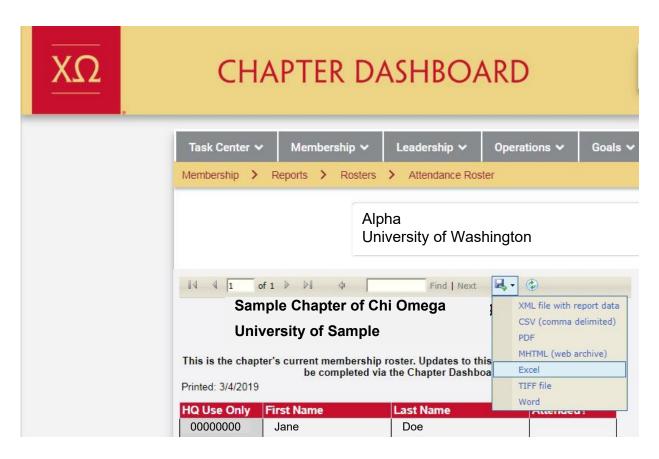

## Step 2: Pull a list of members who donated:

- Export a membership roster from the Chapter Dashboard by logging into: https://dashboard.chiomega.com.
- Once you find your chapter, select Membership > Reports > Attendance Roster (see below).
- Save as an Excel file.